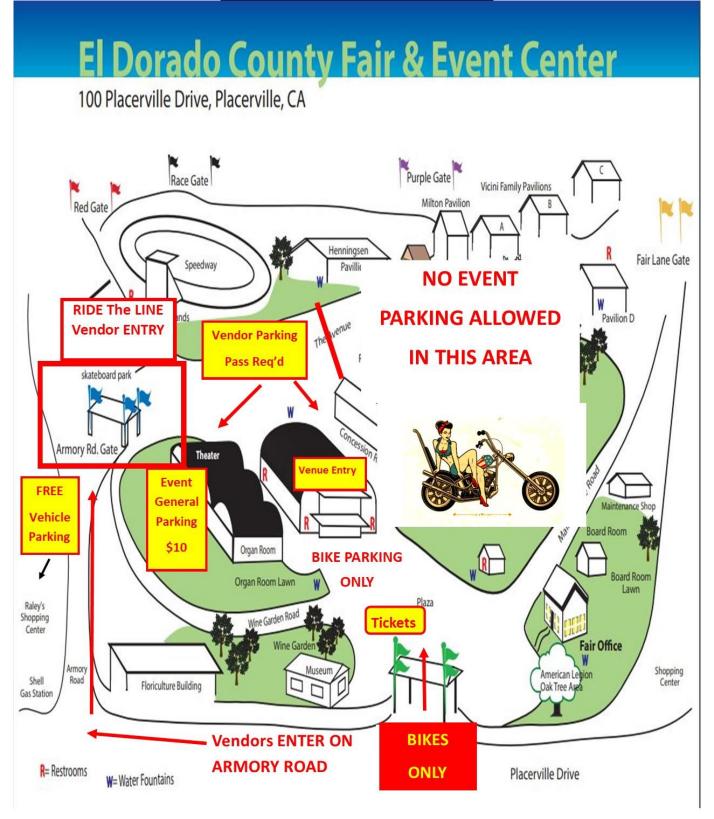

### **DIRECTIONS & ACCESS TO THE VENUE**

Address: El County Fair & Event Center. 100 Placerville Drive CA 95667 https://eldoradocountyfair.org/directions.html

For set-up days, enter ARMORY Gate - Follow 41Live - Vendor Signs - See Facility Map pg.5

### **General Facility Map**

Ride the Line - Venue Map