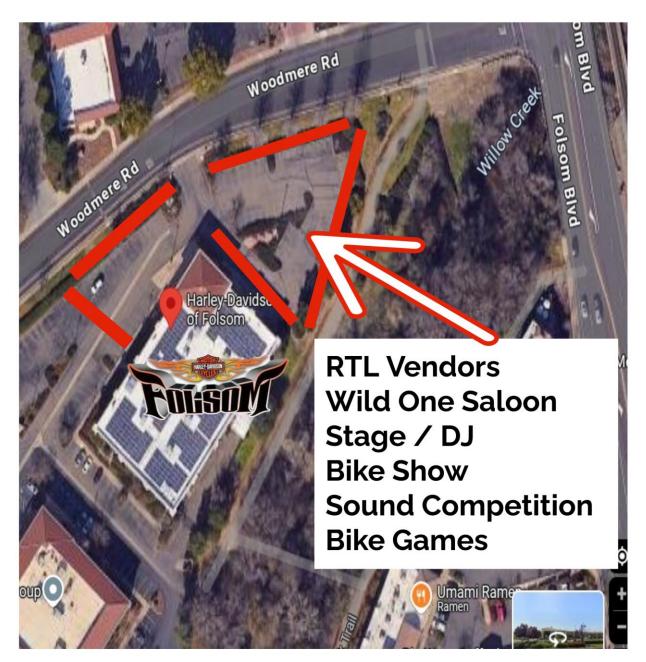

## **DIRECTIONS & ACCESS TO THE VENUE**

Address: Folsom Harley Davidson – 115 Woodmere Rd Folsom, CA 95630

For set-up days, Follow 41Live - Vendor Signs - See Facility Map pg.5

# **General Facility Map**

**Event Layout 2025** 