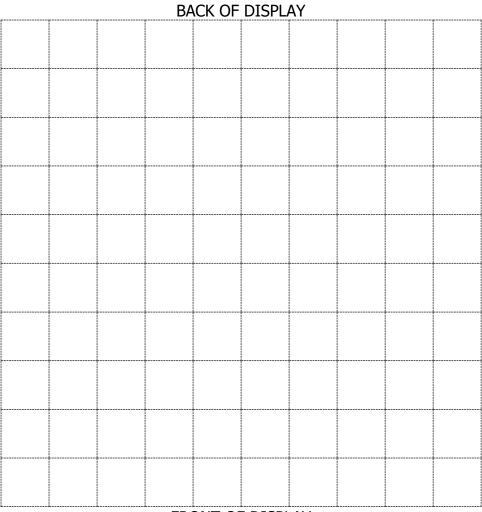

# **Display Layout**

## FRONT OF DISPLAY

## To use this grid:

- Use bold lines to indicate the outline of your booth
- Indicate the scale of the grid (i.e. 1 square = 1 foot) or indicate the dimensions of your booth.
- Please include all details including ramps, doors, awning supports and hitches.